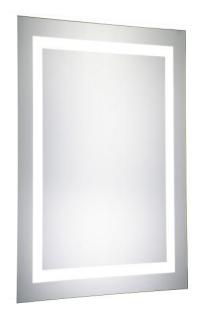

## **Nova COLLECTION**

Nova Elec.Mirror W20"H40" Dim 5000K

Item No: MRE-6002 (Glossy white)

**Dimensions** 

| length         | 20   |  |
|----------------|------|--|
| width          | 1.93 |  |
| height         | 40   |  |
| product weight | 23.1 |  |

**Specifications** 

| Specifications                 |                         |
|--------------------------------|-------------------------|
| Finish                         | 1 finish                |
| mount type                     | wall mounted            |
| shape                          | rectangle               |
| orientation                    | horizontal and vertical |
| framed                         | no                      |
| material details               | Aluminum & Glass        |
| power source                   | hardwired               |
| lighted                        | yes                     |
| bulb type                      | led                     |
| magnifying                     | no                      |
| lumens                         | 1604                    |
| color temperature              | 5000K                   |
| dimmable                       | yes                     |
| defogger                       | yes                     |
| storage included               | no                      |
| installation hardware included | yes                     |
| Warranty                       | 1 Year Limited          |
| Shipment Type                  | Small Parcel            |
|                                |                         |